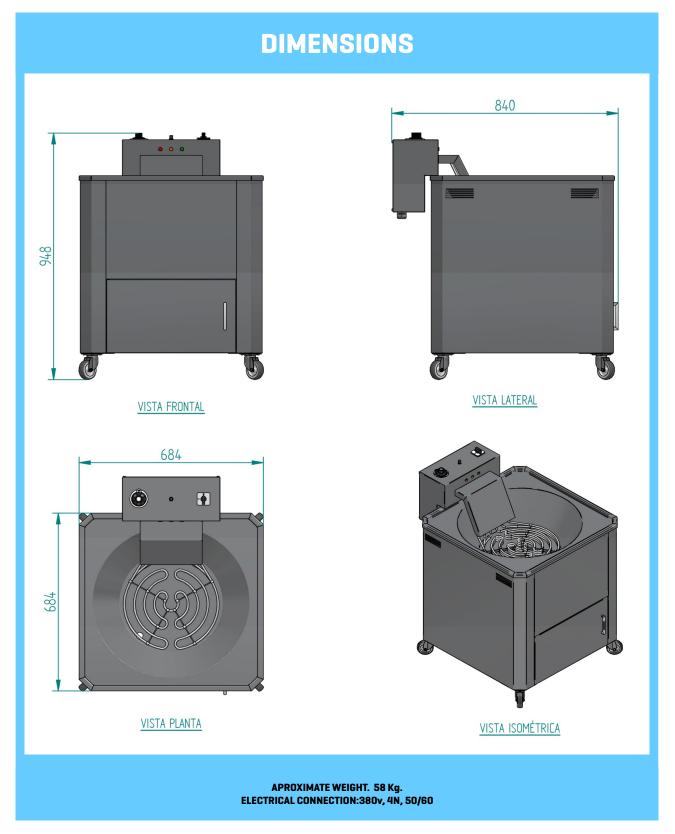

## MODEL: FELECT70

DIMENSIONS: LENGT/ 700mm. / WIDTH 700mm. / HIGH 800 mm POWER: 15 KW. TOP DIAMETER: Ø600mm. BOTTOM DIAMETER: 400MM. PAN HEIGHT: 170MM CAPACITY: 14 L VOLTAJE: 380V.

The company reserves the right to make technical modifications without prior notice.