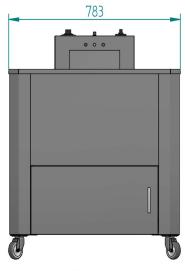

DIMENSIONS: LENGT/ 800. / WIDTH 800mm. / HIGH 800 mm

POWER: 15 KW.

VOLTAJE: 380V.

TOP DIAMETER: Ø700mm. BOTTOM DIAMETER:500MM. PAN HEIGHT: 170MM CAPACITY: 22 L

# DIMENSIONS

VISTA FRONTAL

VISTA PLANTA

VISTA LATERAL

VISTA ISOMÉTRICA

APROXIMATE WEIGHT. 66 Kg. ELECTRICAL CONNECTION:380v, 4N, 50/60

The company reserves the right to make technical modifications without prior notice.