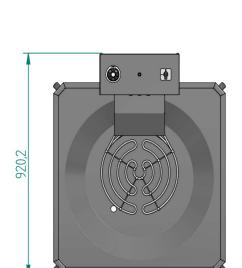

DIMENSIONS: LENGT/ 800. / WIDTH 800mm. / HIGH 800 mm

POWER: 15 KW.

VOLTAJE: 380V.

TOP DIAMETER: Ø700mm. BOTTOM DIAMETER:500MM. PAN HEIGHT: 170MM CAPACITY: 22 L

# DIMENSIONS

VISTA FRONTAL

VISTA PLANTA

VISTA LATERAL

VISTA ISOMÉTRICA

APROXIMATE WEIGHT. 66 Kg. ELECTRICAL CONNECTION:380v, 4N, 50/60

The company reserves the right to make technical modifications without prior notice.