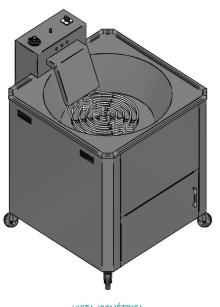

#### **TECHNICAL SPECIFICATIONS:**

- Suitable for indoor and outdoor use.
- Body made of AISI304 18/10 stainless steel.
- Stainless steel tank integrated into the body.
- Wheels for easy mobility.
- Flat heating element to prevent unproductive oil usage.
- Adjustable analog thermostat with temperature range from 0°C to 200°C.
- Independent safety thermostat, maximum temperature 200°C.
- Fully removable heating element for easy cleaning.
- Insulated with high-temperature SUPERWOLL thermal blanket, Density 128kg/m³, thickness 13mm. Except for chimneys.
- Exhaust chimneys made of AISI304 stainless steel, for hanging dosing equipment or potato cutters.
- Built according to CE regulations.
- Temperature range from 0°C to 200°C.
- 1" oil drain valve.

DIMENSIONS: LENGT/ 800. / WIDTH 800mm. / HIGH 800 mm

POWER: 15 KW.

VOLTAJE: 380V.

TOP DIAMETER: Ø700mm. BOTTOM DIAMETER:500MM. PAN HEIGHT: 170MM CAPACITY: 22 L

# DIMENSIONS

VISTA FRONTAL

VISTA PLANTA

VISTA LATERAL

VISTA ISOMÉTRICA

APROXIMATE WEIGHT. 66 Kg. ELECTRICAL CONNECTION:380v, 4N, 50/60

The company reserves the right to make technical modifications without prior notice.