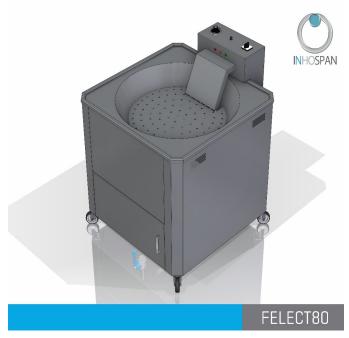

## ELECTRIC FRYER BURNER FELECT80

Electric machine for high production or as a professional equipment. Due to its quality, it is a very durable and sturdy machine designed for industrial use.

#### **TECHNICAL SPECIFICATIONS:**

- Suitable for indoor and outdoor use.
- Body made of AISI304 18/10 stainless steel.
- Stainless steel tank integrated into the body.
- Wheels for easy mobility.
- Flat heating element to prevent unproductive oil usage.
- Adjustable analog thermostat with temperature range from 0°C to 200°C.
- Independent safety thermostat, maximum temperature 200°C.
- Fully removable heating element for easy cleaning.
- Insulated with high-temperature SUPERWOLL thermal blanket, Density 128kg/m³, thickness 13mm. Except for chimneys.
- Exhaust chimneys made of AISI304 stainless steel, for hanging dosing equipment or potato cutters.
- Built according to CE regulations.
- Temperature range from 0°C to 200°C.
- 1" oil drain valve.

DIMENSIONS: LENGT/ 800. / WIDTH 800mm. / HIGH 800 mm

POWER: 15 KW.

VOLTAJE: 380V.

TOP DIAMETER: Ø700mm. BOTTOM DIAMETER:500MM. PAN HEIGHT: 170MM CAPACITY: 22 L