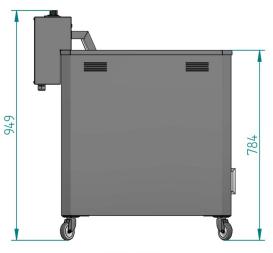

DIMENSIONS: LENGT/ 800. / WIDTH 800mm. / HIGH 800 mm

POWER: 15 KW.

VOLTAJE: 380V.

TOP DIAMETER: Ø700mm. BOTTOM DIAMETER:500MM. PAN HEIGHT: 170MM CAPACITY: 22 L

# DIMENSIONS

VISTA FRONTAL

VISTA PLANTA

VISTA LATERAL

VISTA ISOMÉTRICA

APROXIMATE WEIGHT. 66 Kg. ELECTRICAL CONNECTION:380v, 4N, 50/60

The company reserves the right to make technical modifications without prior notice.